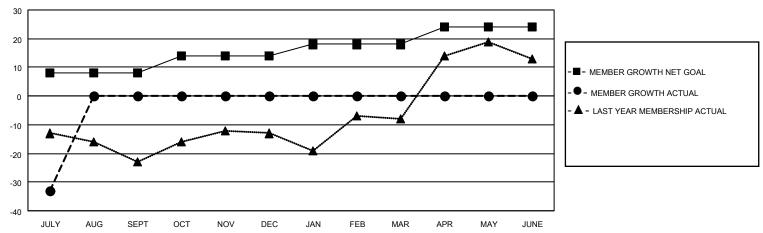

## GOALS AND ACTUAL MEMBERS CUMULATIVE

| DROPPED CLUBS: 0 |    | 5 CLUBS OF 63 ADDED 1 OR<br>MORE NEW MEMBERS | GENDER DISTRIBUTION                 |                |  |
|------------------|----|----------------------------------------------|-------------------------------------|----------------|--|
|                  |    | MONE NEW MEMBERS                             | MALE                                | 1,039 (62.52%) |  |
|                  |    |                                              | FEMALE                              | 623 (37.48%)   |  |
| DROPPED MEMBERS  |    |                                              | NON BINARY                          | 0 (0.00%)      |  |
|                  |    |                                              | PREFER NOT TO ANSWER                | 0 (0.00%)      |  |
| DECEASED         | 1  |                                              |                                     |                |  |
| CLUB CANCELLED   | 0  | CLICK HERE FOR CUMULATIVE                    | TOTAL FAMILY UNIT MEMBERS 374       |                |  |
| OTHER            | 39 | MEMBERSHIP DATA                              |                                     |                |  |
| TOTAL            | 40 |                                              | FAMILY MEMBERS PAYING HALF DUES 190 |                |  |
|                  |    |                                              |                                     |                |  |

## **LOCATION SOUTH CAROLINA**

District 32 S

| Clubs RESULTS FOR 2022-2023 |   |   |   | Members RESULTS FOR 2022-2023 |   |    |    |
|-----------------------------|---|---|---|-------------------------------|---|----|----|
|                             |   |   |   |                               |   |    |    |
| JULY/AUG/SEPT               | 0 | 0 | 0 | JULY/AUG/SEPT                 | 8 | 12 | 40 |
| OCT/NOV/DEC                 | 1 | 0 | 0 | OCT/NOV/DEC                   | 6 | 0  | 0  |
| JAN/FEB/MAR                 | 0 | 0 | 0 | JAN/FEB/MAR                   | 4 | 0  | 0  |
| APR/MAY/JUNE                | 1 | 0 | 0 | APR/MAY/JUNE                  | 6 | 0  | 0  |