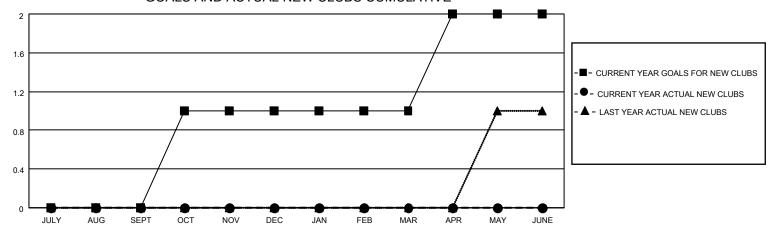

## GOALS AND ACTUAL NEW CLUBS CUMULATIVE

## **LOCATION SOUTH CAROLINA**

District 32 S

| Clubs RESULTS FOR 2022-2023 |   |   |   | Members RESULTS FOR 2022-2023 |   |    |    |
|-----------------------------|---|---|---|-------------------------------|---|----|----|
|                             |   |   |   |                               |   |    |    |
| JULY/AUG/SEPT               | 0 | 0 | 0 | JULY/AUG/SEPT                 | 8 | 12 | 40 |
| OCT/NOV/DEC                 | 1 | 0 | 0 | OCT/NOV/DEC                   | 6 | 0  | 0  |
| JAN/FEB/MAR                 | 0 | 0 | 0 | JAN/FEB/MAR                   | 4 | 0  | 0  |
| APR/MAY/JUNE                | 1 | 0 | 0 | APR/MAY/JUNE                  | 6 | 0  | 0  |